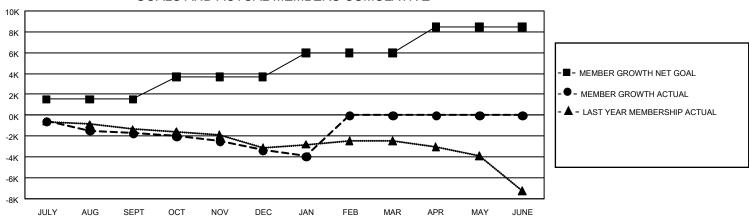

## GOALS AND ACTUAL MEMBERS CUMULATIVE

| DROPPED CLUBS: 99 |        | 2,658 CLUBS OF 9,289 ADDED 1 OR<br>MORE NEW MEMBERS | GENDER DISTRIBUTION  MALE 178,650 (76.28%)  FEMALE 55,554 (23.72%) |                  |        |
|-------------------|--------|-----------------------------------------------------|--------------------------------------------------------------------|------------------|--------|
| DROPPED MEMBERS   |        |                                                     | FLIVIALE                                                           | 33,334 (23.7270) |        |
| DECEASED          | 1,506  | CLICK HERE FOR CUMULATIVE                           | TOTAL FAMILY UNIT MEMBERS                                          |                  | 10,805 |
| CLUB CANCELLED 76 |        | MEMBERSHIP DATA                                     |                                                                    |                  |        |
| OTHER 8,458       |        |                                                     | FAMILY MEMBERS PAYING HALF DUES                                    |                  | 5,587  |
| TOTAL             | 10,040 |                                                     | 5023                                                               |                  |        |

## REPORT DOES NOT INCLUDE CLUBS IN UNDISTRICTED AREAS.

| Clubs         |               |             |               | Members               |                        |                         |                                                    |  |
|---------------|---------------|-------------|---------------|-----------------------|------------------------|-------------------------|----------------------------------------------------|--|
|               | RESULTS FOR   | R 2020-2021 |               | RESULTS FOR 2020-2021 |                        |                         |                                                    |  |
| QUARTER       | NEW CLUB GOAL | NEW CLUBS   | DROPPED CLUBS | QUARTER MEM           | BER GROWTH NET<br>GOAL | MEMBER GROWTH<br>ACTUAL | DROPPED<br>MEMBERS ACTUAL<br>(including transfers) |  |
| JULY/AUG/SEPT | 48            | 19          | 39            | JULY/AUG/SEPT         | 1536                   | 2,899                   | 4,208                                              |  |
| OCT/NOV/DEC   | 96            | 26          | 44            | OCT/NOV/DEC           | 2131                   | 3,461                   | 4,719                                              |  |
| JAN/FEB/MAR   | 156           | 0           | 16            | JAN/FEB/MAR           | 2288                   | 653                     | 1,120                                              |  |
| APR/MAY/JUNE  | 201           | 0           | 0             | APR/MAY/JUNE          | 2498                   | 0                       | 0                                                  |  |