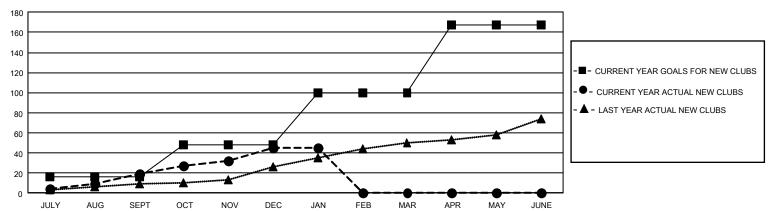

#### GOALS AND ACTUAL NEW CLUBS CUMULATIVE

## REPORT DOES NOT INCLUDE CLUBS IN UNDISTRICTED AREAS.

| Clubs         |               |             |               | Members               |                        |                         |                                                    |  |
|---------------|---------------|-------------|---------------|-----------------------|------------------------|-------------------------|----------------------------------------------------|--|
|               | RESULTS FOR   | R 2020-2021 |               | RESULTS FOR 2020-2021 |                        |                         |                                                    |  |
| QUARTER       | NEW CLUB GOAL | NEW CLUBS   | DROPPED CLUBS | QUARTER MEM           | BER GROWTH NET<br>GOAL | MEMBER GROWTH<br>ACTUAL | DROPPED<br>MEMBERS ACTUAL<br>(including transfers) |  |
| JULY/AUG/SEPT | 48            | 19          | 39            | JULY/AUG/SEPT         | 1536                   | 2,899                   | 4,208                                              |  |
| OCT/NOV/DEC   | 96            | 26          | 44            | OCT/NOV/DEC           | 2131                   | 3,461                   | 4,719                                              |  |
| JAN/FEB/MAR   | 156           | 0           | 16            | JAN/FEB/MAR           | 2288                   | 653                     | 1,120                                              |  |
| APR/MAY/JUNE  | 201           | 0           | 0             | APR/MAY/JUNE          | 2498                   | 0                       | 0                                                  |  |